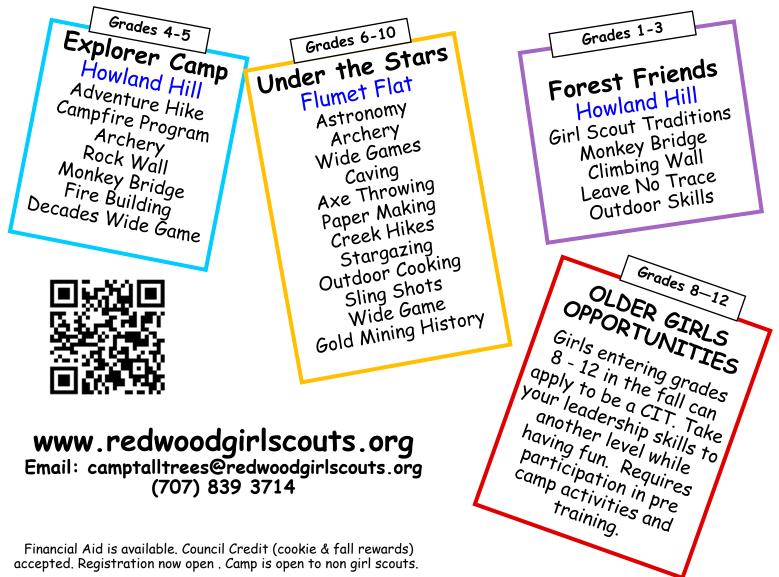

## CAMP TALL TREES 2025

Wolf Creek, our usual location, is undergoing renovations and upgrades. Consequently, Forest Friends and Explorer sessions will be held at Howland Hill Outdoor School near Crescent City.

Camp Under the Stars, serving campers entering grades six through ten, in the fall will be held at Flumet Flat near McKee Bridge, Oregon

| Session                                                  | Entering<br><u>Grades</u> | <u>Dates</u> | <u>Length</u>   | <u>Camp</u><br><u>Fee</u> |
|----------------------------------------------------------|---------------------------|--------------|-----------------|---------------------------|
| 1 - Forest Friends                                       | 1-3                       | 7/11 - 7/13  | 3 days 2 nights | \$130                     |
| 2 - Explorer Camp                                        | 4-5                       | 7/15 - 7/19  | 5 days 4 nights | \$245                     |
| 3 - Under the Stars                                      | 6-10                      | 6/22 - 6/28  | 7 days 6 nights | \$345                     |
| 3 - Under the Stars with transportation to and from camp |                           |              |                 | \$395                     |

3 - Under the Stars with transportation to and from camp